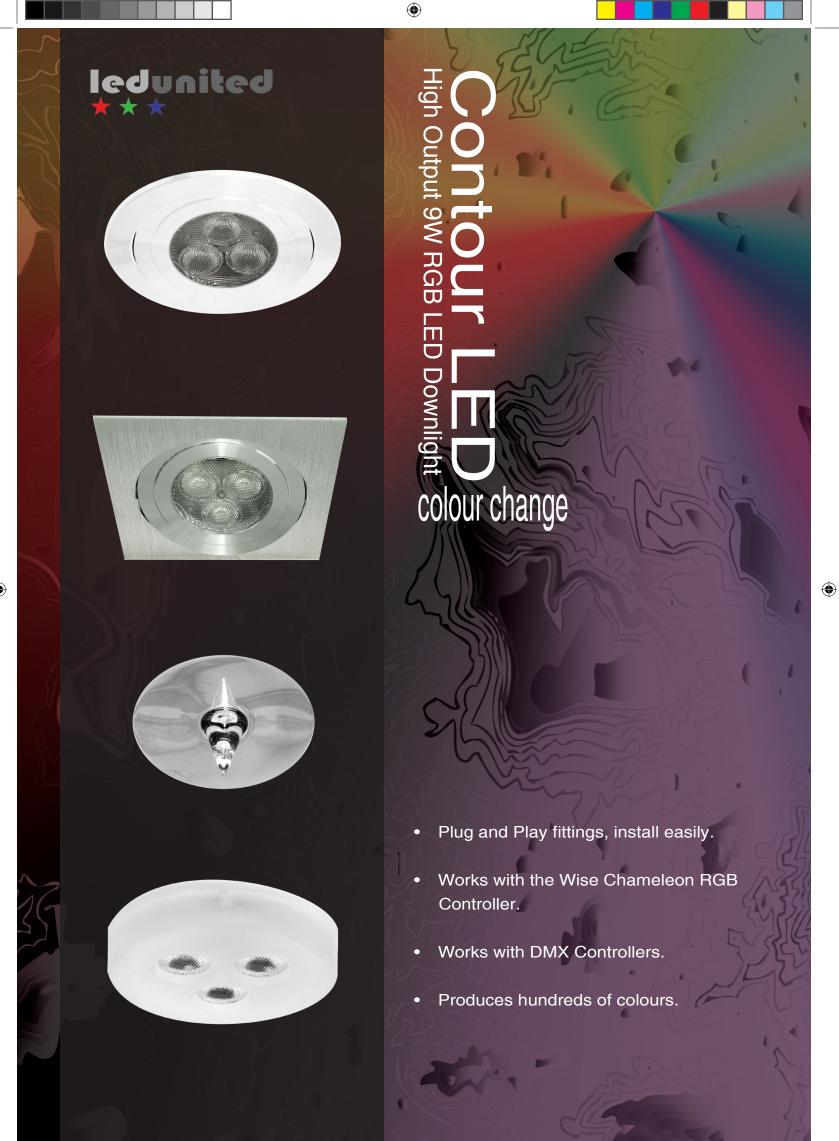

## **Contour Downlights**

The Contour Round RGB is a high output Edison LED downlight that provides a strong vibrant light. It is ideal for location in bars, clubs, kitchens and living rooms as either the primary or secondary source of light or achieve different mood settings. It can be tilted by 20 degrees to adjust the light direction. Ideal as a replacement for standard halogen lamp downlights which generally consume more power and produce more heat. The lumen output is 300 lumens.

#### **Product Codes**

Aluminium Round - LEDSY3WX3R RGB Aluminium Square - LEDSY3WX3S RGB White Round - LEDSY3WX3R W RGB White Square - LEDSY3WX3S W RGB

**Round Contour** Output Wattage Ceiling Cut Out Ceiling Depth Diameter **Fitting Cable Length** 

Vertical Tilt Beam Angle Voltage IP Rating

3 x 3W 90mm 35mm 112mm 2m + 2m incl. transformer 20° 45°

Square Contour Output Wattage Ceiling Cut Out Ceiling Depth Length Width **Fitting Cable Length** 

Vertical Tilt Beam Angle Voltage IP Rating