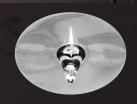

## **Contour Downlights**

The Contour Round RGB is a high output Edison LED downlight that provides a strong vibrant light. It is ideal for location in bars, clubs, kitchens and living rooms as either the primary or secondary source of light or achieve different mood settings. It can be tilted by 20 degrees to adjust the light direction. Ideal as a replacement for standard halogen lamp downlights which generally consume more power and produce more heat. The lumen output is 300 lumens.

#### **Product Codes**

Aluminium Round - LEDSY3WX3R RGB Aluminium Square - LEDSY3WX3S RGB White Round - LEDSY3WX3R W RGB White Square - LEDSY3WX3S W RGB

**Round Contour** Output Wattage Ceiling Cut Out Ceiling Depth Diameter **Fitting Cable Length** 

Vertical Tilt Beam Angle Voltage IP Rating

3 x 3W 90mm 35mm 112mm 2m + 2m incl. transformer 20° 45°

Square Contour Output Wattage Ceiling Cut Out Ceiling Depth Length Width **Fitting Cable Length** 

Vertical Tilt Beam Angle Voltage IP Rating