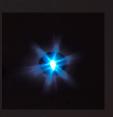

## Pinochio RGB

The Pinocchio RGB is a high power Edison LED downlight that provides a decorative starry light ideal for location in bars, clubs, shops, as a feature in the home or achieve different mood settings. Ideal as a replacement for standard halogen lamp downlights which generally consume more power and produce more heat. The lumen output is 100 lumens.

The fitting is constructed from aluminium and acrylic and incorporates one 3W Edison LED. The face has a polished chrome finish. A metal heatsink is located on the back of the downlight to disperse any heat produced by the LED.

## **Product Code**

Aluminium - LEDDS3WA RGB

#### Pinochio RGB

**Output Wattage** Ceiling Cut out Ceiling Depth Diameter
Fitting Cable Length
Amperage
IP Rating

47mm 27mm 2 x 1m 350mA **IP54** 